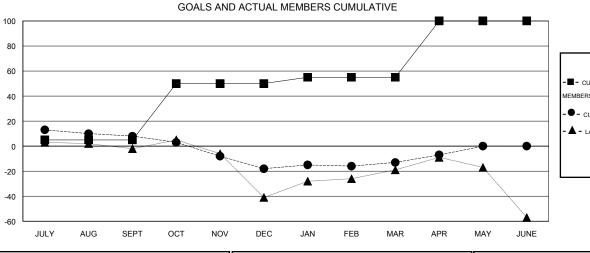

|                       |                    | Members                             |                    |                  |  |  |
|-----------------------|--------------------|-------------------------------------|--------------------|------------------|--|--|
| RESULTS FOR 2015-2016 |                    |                                     |                    |                  |  |  |
| QUARTER               | NEW MEMBER<br>GOAL | CHARTER AND<br>NEW MEMBERS<br>ADDED | DROPPED<br>MEMBERS | NET<br>GAIN/LOSS |  |  |
| JULY/AUG/SEPT         | 5                  | 29                                  | 21                 | 8                |  |  |
| OCT/NOV/DEC           | 45                 | 24                                  | 50                 | -26              |  |  |
| JAN/FEB/MAR           | 5                  | 26                                  | 21                 | 5                |  |  |
| APR/MAY/JUNE          | 45                 | 12                                  | 6                  | 6                |  |  |